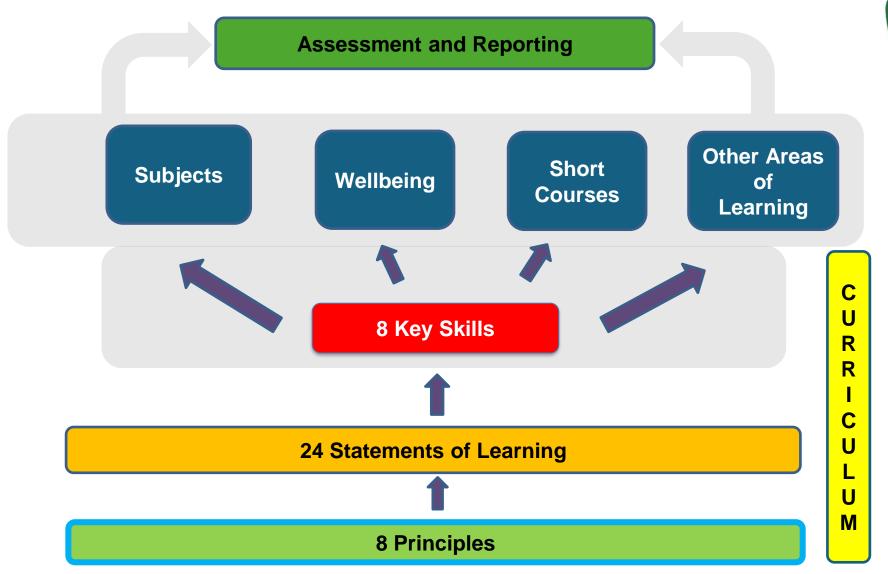

## Structure of the Junior Cycle

### What has stayed the same?

PRESENTATION KILKENNY

- Students experience a broad and balanced curriculum
- Standards and expectations remain high
- Subjects continue to play an important role in the Junior Cycle
- The Department of Education monitor quality across all schools
- The State Examinations Commission continue to be involved in assessment for certification

## Wellbeing

## Classroom-based Assessment CBAs

# Other Areas of Learning OALs