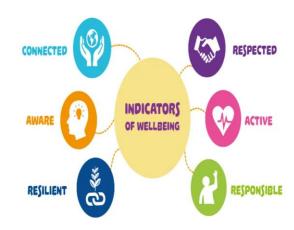

## Wellbeing

#### 400 hours over 3 years

- Physical Education
- Social, Personal and Health Education

Civic, Social and Political Education

Wellbeing Related Short Courses

 Other areas such as Guidance Related Learning, Digital Literacy, FUSE AB and Friends for Life