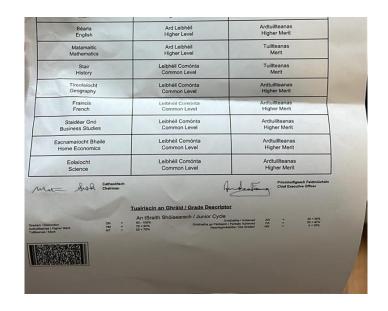

#### Final Exams June 2026

| Grade Descriptor   | Percentage |  |
|--------------------|------------|--|
| Distinction        | 90-100%    |  |
| Higher Merit       | 75-89%     |  |
| Merit              | 55-74%     |  |
| Achieved           | 40-54%     |  |
| Partially Achieved | 20-39%     |  |
| Not Graded         | 0-19%      |  |

# Provisional Results Junior Cycle