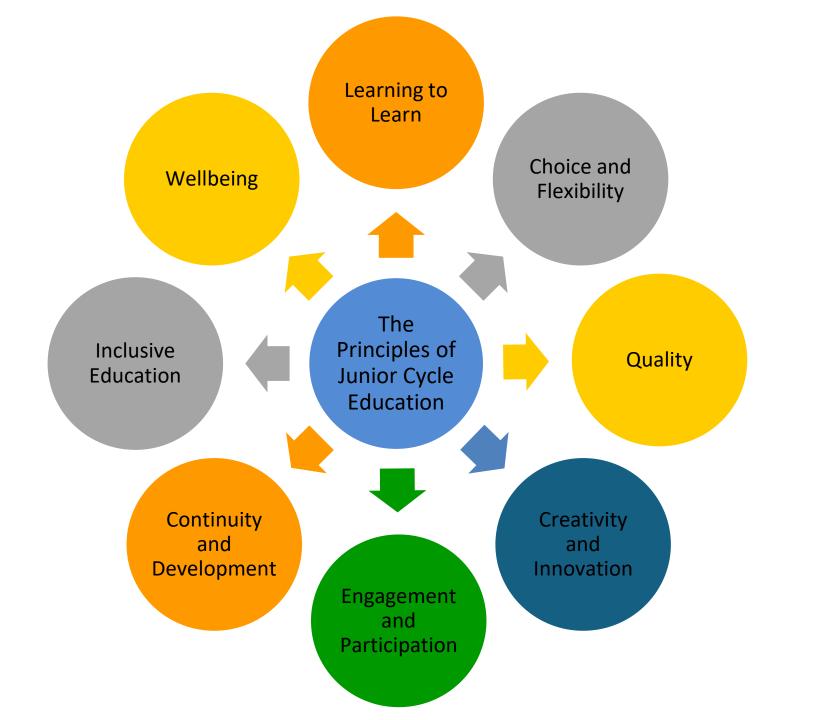

# Junior Cycle Information



#### **Overview**



- Purpose and Structure of Junior Cycle
- Subjects, Short Courses, Wellbeing and Other Areas of Learning
- Assessment (CBAs)
- Junior Cycle Profile of Achievement



# What is the purpose of education in Junior Cycle?

PRESENTATION KILKENNY

- Help students become better learners and develop a love of learning
- Provide a solid foundation for further study
- To develop skills for learning and life
- To support learning through improved reporting to both students and parents







#### **Our Students**



Literacy
and
numeracy
for learning
and life

Connecting primary and secondary

Settling in and making progress in first year

A purposeful second year



Ongoing to assessment to support learning



# **Key Skills**





## Structure of the Junior Cycle





### What has stayed the same?

PRESENTATION KILKENNY

- Students experience a broad and balanced curriculum
- Standards and expectations remain high
- Subjects continue to play an important role in the Junior Cycle
- The Department of Education monitor quality across all schools
- The State Examinations Commission continue to be involved in assessment for certification



## Wellbeing



#### 400 hours over 3 years

- Physical Education
- Social, Personal and Health Education

Civic, Social and Political Ed