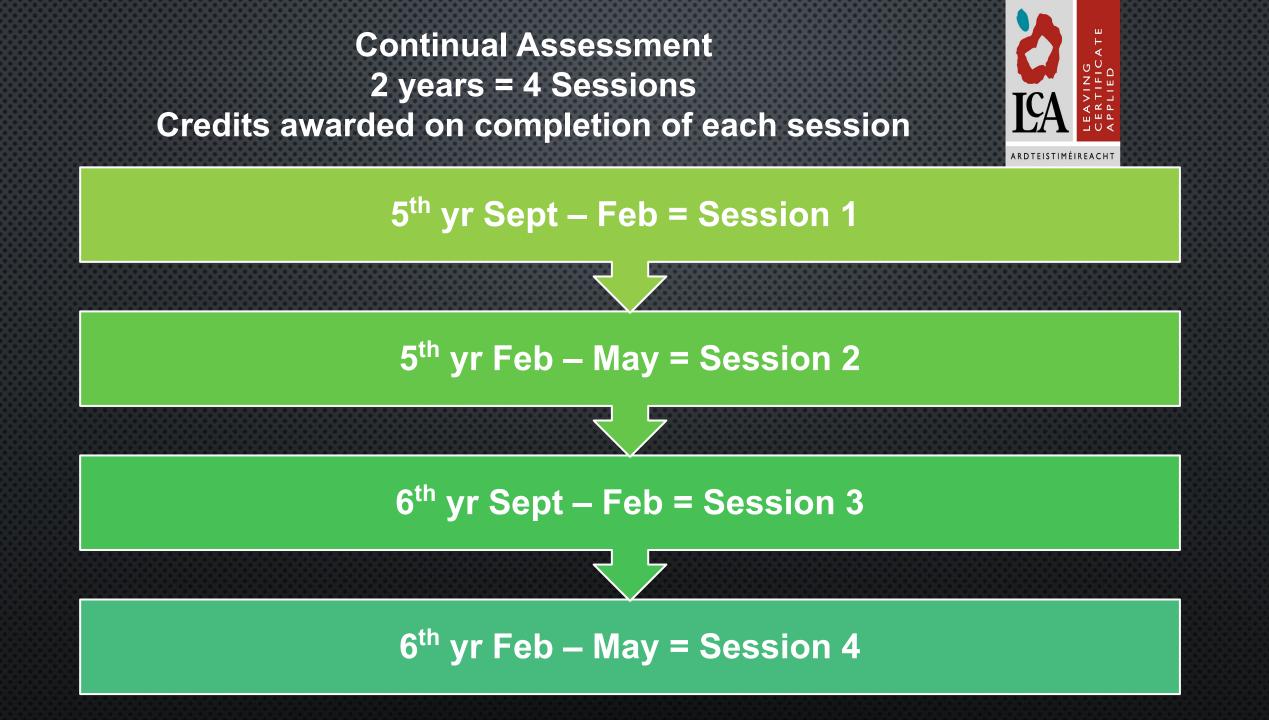

## **SUMMARY OF ASSESSMENTS**

You must have a mini. of 90% Attendance Record
All your assignments - 4 in each subject & 7 tasks will get you 60% of your final grade.
The 7 final written exams are worth 40%.