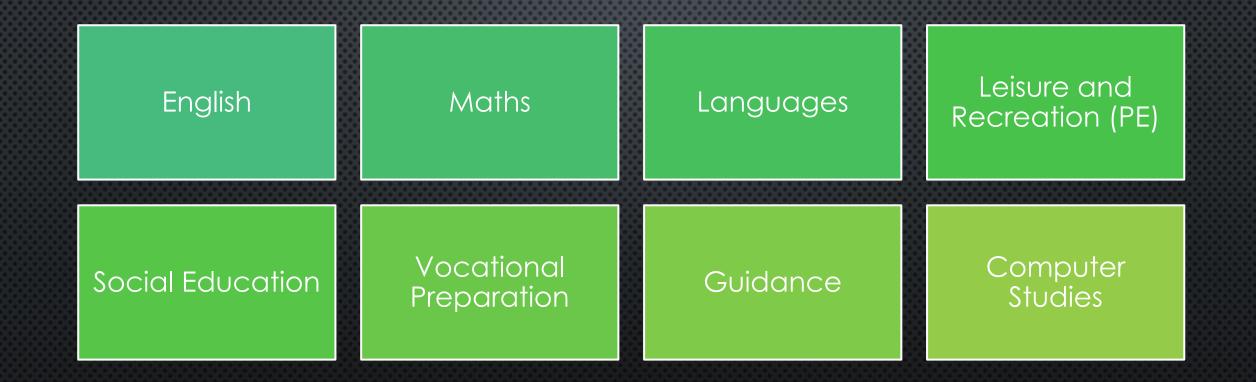

IED PROGRAMME

# WHAT IS LCA? WHY MIGHT YOU CHOOSE LCA?

#### LCA PROMOTES

#### Practical Learning

#### Communication





## WHAT IS LCA?

- THE LEAVING CERT APPLIED IS A DIFFERENT WAY TO ATTAIN YOUR LEAVING CERT.
- You get your grades by
  - COMPLETING ASSIGNMENTS IN CLASS,
  - REPORTING ON TASKS COMPLETED WITH INTERVIEWS
  - SITTING 7 WRITTEN EXAMS
- IT IS NOT AN EASY WAY OUT, YOU HAVE TO WORK VERY HARD.

## WHY CHOOSE LCA?

- F YOU FIND SITTING EXAMS DIFFICULT.
- IF YOU HAVE/NEED TO IMPROVE YOUR ATTENDANCE RECORD.
- IF YOU WANT TO GET EXPERIENCE IN THE WORKPLACE.
- IF YOU WANT TO DO AS WELL AS YOU CAN IN THE LEAVING CERT BUT FIND STUDY DIFFICULT.
- IF YOU WOULD LIKE A MORE VARIED SCHOOL DAY INCLUDING MORE PRACTICAL SUBJECTS.

### **HOW IS LCA DIFFERENT?**



#### LCA CORE SUBJECTS.



#### **OUR SPECIALIST SUBJECTS**

#### Childcare & Community Care

#### Office Admin. & Customer Care

#### Information & Communication Technology

#### Hotel Catering and Tourism

#### **WORK EXPERIENCE**

- Key element of LCA 4 different opportunities over the 2 years
- WEEK LONG BLOCKS
- WEEKLY CLASS VOCATIONAL PREPARATION
- A LOT OF CREDITS AWARDED PART OF THE CONTINUAL ASSESSMENT
- SIGNIFICANT IN CHOOSING CAREER PATHS

## CAN I GO TO COLLEGE?

• Yes. Via a One/Two year PLC first and then you can progress to college.

• YOU CAN GET AN APPRENTICESHIP.

• You can get a job.

• ALL BECAUSE YOU HAVE YOUR LEAVING CERT QUALIFICATION.



#### **CARLOW COLLEGE of FURTHER EDUCATION**



Advanced Business Administration - Level 6



Advanced Makeup Artistry -Level 6



Animal Care Enterprise