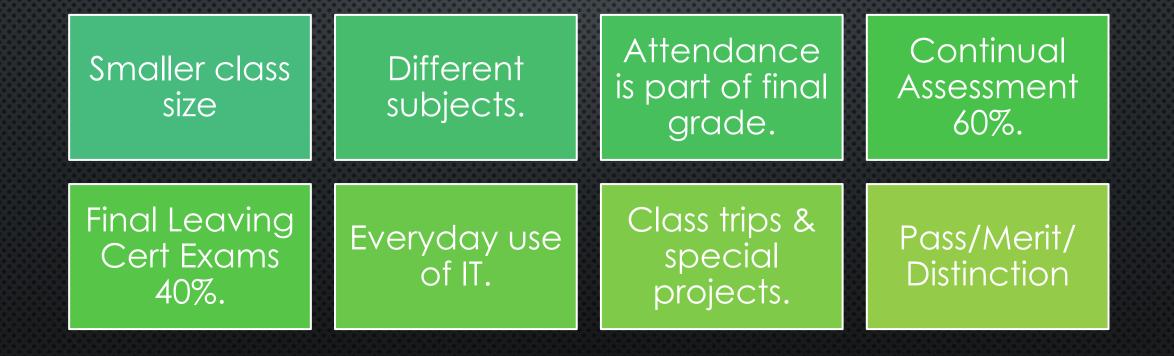

### **HOW IS LCA DIFFERENT?**

## **SUMMARY OF ASSESSMENTS**

You must have a mini. of 90% Attendance Record
All your assignments - 4 in each subject & 7 tasks will get you 60% of your final grade.
The 7 final written exams are worth 40%.

#### • Awarded Overall Distinction/Merit/Pass Grade